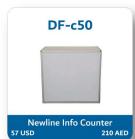

## Please Note:

• Order will not be processed until the payment received in full.

• Invoice will be made for 100% payment as order Value, bank charges and 5% Vat.

• Site order will be charged 25% extra.

| No Items            |                                 | Size in cm      | Price in AED   |               | Price in USD   |               |          |        |
|---------------------|---------------------------------|-----------------|----------------|---------------|----------------|---------------|----------|--------|
|                     | Items                           |                 | Standard Price | On-site Price | Standard Price | On-site Price | Quantity | Amount |
| DF-b01              | Bar table Black Top             | Diameter = 60cm |                |               |                |               |          |        |
| DF-b03              | Bar table Glass Top             | Diameter = 60cm |                |               |                |               |          |        |
| DF-b09              | High stool White                | Adjustable      |                |               |                |               |          |        |
| DF-b10              | High stool Black                | Adjustable      |                |               |                |               |          |        |
| DF-b11              | High stool with back rest White | Adjustable      |                |               |                |               |          |        |
| DF-c05              | Snile chair White               | 45x45x70        |                |               |                |               |          |        |
| DF-c06              | Fiber chair White               | 45x45x70        |                |               |                |               |          |        |
| DF-c33              | Coffee Table Glass top          | 55x55x50        |                |               |                |               |          |        |
| DF-c45              | Coffee Machine Nespresso        | Standard        |                |               |                |               |          |        |
| DF-c50              | Newline Info Counter            | 100x50x90       |                |               |                |               |          |        |
| DF-104              | Literature Rack Zigzag          | A4 size         |                |               |                |               |          |        |
| DF-s19              | Coco Sofa Single White          | 65x60x70        |                |               |                |               |          |        |
| DF-s25              | Monoco Single Sofa White        | 70x70x70        |                |               |                |               |          |        |
| DF-s26              | Monoco Double seater White      | 130x70x70       |                |               |                |               |          |        |
| DF-s27              | Ibiza Single Sofa White         | 80x80x80        |                |               |                |               |          |        |
| DF-s28              | Ibiza Double seater White       | 140x70x70       |                |               |                |               |          |        |
| DF-s35              | Flat Shelve                     | 100x1.8x30      |                |               |                |               |          |        |
| DF-t01              | Round table Black               | Diameter=80cm   |                |               |                |               |          |        |
| DF-t02              | Round table White               | Diameter=80cm   |                |               |                |               |          |        |
| DF-w07              | Waste Basket                    | 30x30x45        |                |               |                |               |          |        |
| Sub Total Sub Total |                                 |                 |                |               |                |               |          |        |
| VAT 5%              |                                 |                 |                |               |                |               |          |        |
| Gross Total         |                                 |                 |                |               |                |               |          |        |