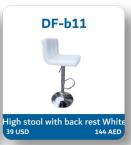

## Please Note:

• Order will not be processed until the payment received in full.

• Invoice will be made for 100% payment as order Value, bank charges and 5% Vat.

• Site order will be charged 25% extra.

| No Items            |                                 | Size in cm      | Price in AED   |               | Price in USD   |               |          |        |
|---------------------|---------------------------------|-----------------|----------------|---------------|----------------|---------------|----------|--------|
|                     | Items                           |                 | Standard Price | On-site Price | Standard Price | On-site Price | Quantity | Amount |
| DF-b01              | Bar table Black Top             | Diameter = 60cm |                |               |                |               |          |        |
| DF-b03              | Bar table Glass Top             | Diameter = 60cm |                |               |                |               |          |        |
| DF-b09              | High stool White                | Adjustable      |                |               |                |               |          |        |
| DF-b10              | High stool Black                | Adjustable      |                |               |                |               |          |        |
| DF-b11              | High stool with back rest White | Adjustable      |                |               |                |               |          |        |
| DF-c05              | Snile chair White               | 45x45x70        |                |               |                |               |          |        |
| DF-c06              | Fiber chair White               | 45x45x70        |                |               |                |               |          |        |
| DF-c33              | Coffee Table Glass top          | 55x55x50        |                |               |                |               |          |        |
| DF-c45              | Coffee Machine Nespresso        | Standard        |                |               |                |               |          |        |
| DF-c50              | Newline Info Counter            | 100x50x90       |                |               |                |               |          |        |
| DF-104              | Literature Rack Zigzag          | A4 size         |                |               |                |               |          |        |
| DF-s19              | Coco Sofa Single White          | 65x60x70        |                |               |                |               |          |        |
| DF-s25              | Monoco Single Sofa White        | 70x70x70        |                |               |                |               |          |        |
| DF-s26              | Monoco Double seater White      | 130x70x70       |                |               |                |               |          |        |
| DF-s27              | Ibiza Single Sofa White         | 80x80x80        |                |               |                |               |          |        |
| DF-s28              | Ibiza Double seater White       | 140x70x70       |                |               |                |               |          |        |
| DF-s35              | Flat Shelve                     | 100x1.8x30      |                |               |                |               |          |        |
| DF-t01              | Round table Black               | Diameter=80cm   |                |               |                |               |          |        |
| DF-t02              | Round table White               | Diameter=80cm   |                |               |                |               |          |        |
| DF-w07              | Waste Basket                    | 30x30x45        |                |               |                |               |          |        |
| Sub Total Sub Total |                                 |                 |                |               |                |               |          |        |
| VAT 5%              |                                 |                 |                |               |                |               |          |        |
| Gross Total         |                                 |                 |                |               |                |               |          |        |