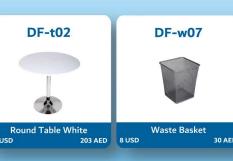

## Please Note:

• Order will not be processed until the payment received in full.

• Invoice will be made for 100% payment as order Value, bank charges and 5% Vat.

• Site order will be charged 25% extra.

| No Items            |                                 | Size in cm      | Price in AED   |               | Price in USD   |               |          |        |
|---------------------|---------------------------------|-----------------|----------------|---------------|----------------|---------------|----------|--------|
|                     | Items                           |                 | Standard Price | On-site Price | Standard Price | On-site Price | Quantity | Amount |
| DF-b01              | Bar table Black Top             | Diameter = 60cm |                |               |                |               |          |        |
| DF-b03              | Bar table Glass Top             | Diameter = 60cm |                |               |                |               |          |        |
| DF-b09              | High stool White                | Adjustable      |                |               |                |               |          |        |
| DF-b10              | High stool Black                | Adjustable      |                |               |                |               |          |        |
| DF-b11              | High stool with back rest White | Adjustable      |                |               |                |               |          |        |
| DF-c05              | Snile chair White               | 45x45x70        |                |               |                |               |          |        |
| DF-c06              | Fiber chair White               | 45x45x70        |                |               |                |               |          |        |
| DF-c33              | Coffee Table Glass top          | 55x55x50        |                |               |                |               |          |        |
| DF-c45              | Coffee Machine Nespresso        | Standard        |                |               |                |               |          |        |
| DF-c50              | Newline Info Counter            | 100x50x90       |                |               |                |               |          |        |
| DF-104              | Literature Rack Zigzag          | A4 size         |                |               |                |               |          |        |
| DF-s19              | Coco Sofa Single White          | 65x60x70        |                |               |                |               |          |        |
| DF-s25              | Monoco Single Sofa White        | 70x70x70        |                |               |                |               |          |        |
| DF-s26              | Monoco Double seater White      | 130x70x70       |                |               |                |               |          |        |
| DF-s27              | Ibiza Single Sofa White         | 80x80x80        |                |               |                |               |          |        |
| DF-s28              | Ibiza Double seater White       | 140x70x70       |                |               |                |               |          |        |
| DF-s35              | Flat Shelve                     | 100x1.8x30      |                |               |                |               |          |        |
| DF-t01              | Round table Black               | Diameter=80cm   |                |               |                |               |          |        |
| DF-t02              | Round table White               | Diameter=80cm   |                |               |                |               |          |        |
| DF-w07              | Waste Basket                    | 30x30x45        |                |               |                |               |          |        |
| Sub Total Sub Total |                                 |                 |                |               |                |               |          |        |
| VAT 5%              |                                 |                 |                |               |                |               |          |        |
| Gross Total         |                                 |                 |                |               |                |               |          |        |