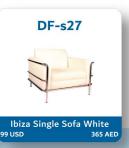

## Please Note:

• Order will not be processed until the payment received in full.

• Invoice will be made for 100% payment as order Value, bank charges and 5% Vat.

• Site order will be charged 25% extra.

| No Items            |                                 | Size in cm      | Price in AED   |               | Price in USD   |               |          |        |
|---------------------|---------------------------------|-----------------|----------------|---------------|----------------|---------------|----------|--------|
|                     | Items                           |                 | Standard Price | On-site Price | Standard Price | On-site Price | Quantity | Amount |
| DF-b01              | Bar table Black Top             | Diameter = 60cm |                |               |                |               |          |        |
| DF-b03              | Bar table Glass Top             | Diameter = 60cm |                |               |                |               |          |        |
| DF-b09              | High stool White                | Adjustable      |                |               |                |               |          |        |
| DF-b10              | High stool Black                | Adjustable      |                |               |                |               |          |        |
| DF-b11              | High stool with back rest White | Adjustable      |                |               |                |               |          |        |
| DF-c05              | Snile chair White               | 45x45x70        |                |               |                |               |          |        |
| DF-c06              | Fiber chair White               | 45x45x70        |                |               |                |               |          |        |
| DF-c33              | Coffee Table Glass top          | 55x55x50        |                |               |                |               |          |        |
| DF-c45              | Coffee Machine Nespresso        | Standard        |                |               |                |               |          |        |
| DF-c50              | Newline Info Counter            | 100x50x90       |                |               |                |               |          |        |
| DF-104              | Literature Rack Zigzag          | A4 size         |                |               |                |               |          |        |
| DF-s19              | Coco Sofa Single White          | 65x60x70        |                |               |                |               |          |        |
| DF-s25              | Monoco Single Sofa White        | 70x70x70        |                |               |                |               |          |        |
| DF-s26              | Monoco Double seater White      | 130x70x70       |                |               |                |               |          |        |
| DF-s27              | Ibiza Single Sofa White         | 80x80x80        |                |               |                |               |          |        |
| DF-s28              | Ibiza Double seater White       | 140x70x70       |                |               |                |               |          |        |
| DF-s35              | Flat Shelve                     | 100x1.8x30      |                |               |                |               |          |        |
| DF-t01              | Round table Black               | Diameter=80cm   |                |               |                |               |          |        |
| DF-t02              | Round table White               | Diameter=80cm   |                |               |                |               |          |        |
| DF-w07              | Waste Basket                    | 30x30x45        |                |               |                |               |          |        |
| Sub Total Sub Total |                                 |                 |                |               |                |               |          |        |
| VAT 5%              |                                 |                 |                |               |                |               |          |        |
| Gross Total         |                                 |                 |                |               |                |               |          |        |