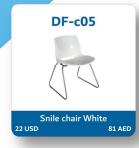

## Please Note:

• Order will not be processed until the payment received in full.

• Invoice will be made for 100% payment as order Value, bank charges and 5% Vat.

• Site order will be charged 25% extra.

| No Items            |                                 | Size in cm      | Price in AED   |               | Price in USD   |               |          |        |
|---------------------|---------------------------------|-----------------|----------------|---------------|----------------|---------------|----------|--------|
|                     | Items                           |                 | Standard Price | On-site Price | Standard Price | On-site Price | Quantity | Amount |
| DF-b01              | Bar table Black Top             | Diameter = 60cm |                |               |                |               |          |        |
| DF-b03              | Bar table Glass Top             | Diameter = 60cm |                |               |                |               |          |        |
| DF-b09              | High stool White                | Adjustable      |                |               |                |               |          |        |
| DF-b10              | High stool Black                | Adjustable      |                |               |                |               |          |        |
| DF-b11              | High stool with back rest White | Adjustable      |                |               |                |               |          |        |
| DF-c05              | Snile chair White               | 45x45x70        |                |               |                |               |          |        |
| DF-c06              | Fiber chair White               | 45x45x70        |                |               |                |               |          |        |
| DF-c33              | Coffee Table Glass top          | 55x55x50        |                |               |                |               |          |        |
| DF-c45              | Coffee Machine Nespresso        | Standard        |                |               |                |               |          |        |
| DF-c50              | Newline Info Counter            | 100x50x90       |                |               |                |               |          |        |
| DF-104              | Literature Rack Zigzag          | A4 size         |                |               |                |               |          |        |
| DF-s19              | Coco Sofa Single White          | 65x60x70        |                |               |                |               |          |        |
| DF-s25              | Monoco Single Sofa White        | 70x70x70        |                |               |                |               |          |        |
| DF-s26              | Monoco Double seater White      | 130x70x70       |                |               |                |               |          |        |
| DF-s27              | Ibiza Single Sofa White         | 80x80x80        |                |               |                |               |          |        |
| DF-s28              | Ibiza Double seater White       | 140x70x70       |                |               |                |               |          |        |
| DF-s35              | Flat Shelve                     | 100x1.8x30      |                |               |                |               |          |        |
| DF-t01              | Round table Black               | Diameter=80cm   |                |               |                |               |          |        |
| DF-t02              | Round table White               | Diameter=80cm   |                |               |                |               |          |        |
| DF-w07              | Waste Basket                    | 30x30x45        |                |               |                |               |          |        |
| Sub Total Sub Total |                                 |                 |                |               |                |               |          |        |
| VAT 5%              |                                 |                 |                |               |                |               |          |        |
| Gross Total         |                                 |                 |                |               |                |               |          |        |