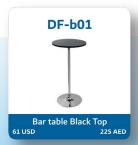

## Please Note:

• Order will not be processed until the payment received in full.

• Invoice will be made for 100% payment as order Value, bank charges and 5% Vat.

• Site order will be charged 25% extra.

| No Items            |                                 | Size in cm      | Price in AED   |               | Price in USD   |               |          |        |
|---------------------|---------------------------------|-----------------|----------------|---------------|----------------|---------------|----------|--------|
|                     | Items                           |                 | Standard Price | On-site Price | Standard Price | On-site Price | Quantity | Amount |
| DF-b01              | Bar table Black Top             | Diameter = 60cm |                |               |                |               |          |        |
| DF-b03              | Bar table Glass Top             | Diameter = 60cm |                |               |                |               |          |        |
| DF-b09              | High stool White                | Adjustable      |                |               |                |               |          |        |
| DF-b10              | High stool Black                | Adjustable      |                |               |                |               |          |        |
| DF-b11              | High stool with back rest White | Adjustable      |                |               |                |               |          |        |
| DF-c05              | Snile chair White               | 45x45x70        |                |               |                |               |          |        |
| DF-c06              | Fiber chair White               | 45x45x70        |                |               |                |               |          |        |
| DF-c33              | Coffee Table Glass top          | 55x55x50        |                |               |                |               |          |        |
| DF-c45              | Coffee Machine Nespresso        | Standard        |                |               |                |               |          |        |
| DF-c50              | Newline Info Counter            | 100x50x90       |                |               |                |               |          |        |
| DF-104              | Literature Rack Zigzag          | A4 size         |                |               |                |               |          |        |
| DF-s19              | Coco Sofa Single White          | 65x60x70        |                |               |                |               |          |        |
| DF-s25              | Monoco Single Sofa White        | 70x70x70        |                |               |                |               |          |        |
| DF-s26              | Monoco Double seater White      | 130x70x70       |                |               |                |               |          |        |
| DF-s27              | Ibiza Single Sofa White         | 80x80x80        |                |               |                |               |          |        |
| DF-s28              | Ibiza Double seater White       | 140x70x70       |                |               |                |               |          |        |
| DF-s35              | Flat Shelve                     | 100x1.8x30      |                |               |                |               |          |        |
| DF-t01              | Round table Black               | Diameter=80cm   |                |               |                |               |          |        |
| DF-t02              | Round table White               | Diameter=80cm   |                |               |                |               |          |        |
| DF-w07              | Waste Basket                    | 30x30x45        |                |               |                |               |          |        |
| Sub Total Sub Total |                                 |                 |                |               |                |               |          |        |
| VAT 5%              |                                 |                 |                |               |                |               |          |        |
| Gross Total         |                                 |                 |                |               |                |               |          |        |