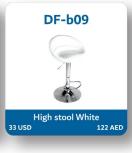

## Please Note:

• Order will not be processed until the payment received in full.

• Invoice will be made for 100% payment as order Value, bank charges and 5% Vat.

• Site order will be charged 25% extra.

| No Items            |                                 | Size in cm      | Price in AED   |               | Price in USD   |               |          |        |
|---------------------|---------------------------------|-----------------|----------------|---------------|----------------|---------------|----------|--------|
|                     | Items                           |                 | Standard Price | On-site Price | Standard Price | On-site Price | Quantity | Amount |
| DF-b01              | Bar table Black Top             | Diameter = 60cm |                |               |                |               |          |        |
| DF-b03              | Bar table Glass Top             | Diameter = 60cm |                |               |                |               |          |        |
| DF-b09              | High stool White                | Adjustable      |                |               |                |               |          |        |
| DF-b10              | High stool Black                | Adjustable      |                |               |                |               |          |        |
| DF-b11              | High stool with back rest White | Adjustable      |                |               |                |               |          |        |
| DF-c05              | Snile chair White               | 45x45x70        |                |               |                |               |          |        |
| DF-c06              | Fiber chair White               | 45x45x70        |                |               |                |               |          |        |
| DF-c33              | Coffee Table Glass top          | 55x55x50        |                |               |                |               |          |        |
| DF-c45              | Coffee Machine Nespresso        | Standard        |                |               |                |               |          |        |
| DF-c50              | Newline Info Counter            | 100x50x90       |                |               |                |               |          |        |
| DF-104              | Literature Rack Zigzag          | A4 size         |                |               |                |               |          |        |
| DF-s19              | Coco Sofa Single White          | 65x60x70        |                |               |                |               |          |        |
| DF-s25              | Monoco Single Sofa White        | 70x70x70        |                |               |                |               |          |        |
| DF-s26              | Monoco Double seater White      | 130x70x70       |                |               |                |               |          |        |
| DF-s27              | Ibiza Single Sofa White         | 80x80x80        |                |               |                |               |          |        |
| DF-s28              | Ibiza Double seater White       | 140x70x70       |                |               |                |               |          |        |
| DF-s35              | Flat Shelve                     | 100x1.8x30      |                |               |                |               |          |        |
| DF-t01              | Round table Black               | Diameter=80cm   |                |               |                |               |          |        |
| DF-t02              | Round table White               | Diameter=80cm   |                |               |                |               |          |        |
| DF-w07              | Waste Basket                    | 30x30x45        |                |               |                |               |          |        |
| Sub Total Sub Total |                                 |                 |                |               |                |               |          |        |
| VAT 5%              |                                 |                 |                |               |                |               |          |        |
| Gross Total         |                                 |                 |                |               |                |               |          |        |