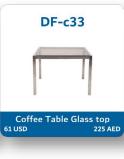

## Please Note:

• Order will not be processed until the payment received in full.

• Invoice will be made for 100% payment as order Value, bank charges and 5% Vat.

• Site order will be charged 25% extra.

| No Items            |                                 | Size in cm      | Price in AED   |               | Price in USD   |               |          |        |
|---------------------|---------------------------------|-----------------|----------------|---------------|----------------|---------------|----------|--------|
|                     | Items                           |                 | Standard Price | On-site Price | Standard Price | On-site Price | Quantity | Amount |
| DF-b01              | Bar table Black Top             | Diameter = 60cm |                |               |                |               |          |        |
| DF-b03              | Bar table Glass Top             | Diameter = 60cm |                |               |                |               |          |        |
| DF-b09              | High stool White                | Adjustable      |                |               |                |               |          |        |
| DF-b10              | High stool Black                | Adjustable      |                |               |                |               |          |        |
| DF-b11              | High stool with back rest White | Adjustable      |                |               |                |               |          |        |
| DF-c05              | Snile chair White               | 45x45x70        |                |               |                |               |          |        |
| DF-c06              | Fiber chair White               | 45x45x70        |                |               |                |               |          |        |
| DF-c33              | Coffee Table Glass top          | 55x55x50        |                |               |                |               |          |        |
| DF-c45              | Coffee Machine Nespresso        | Standard        |                |               |                |               |          |        |
| DF-c50              | Newline Info Counter            | 100x50x90       |                |               |                |               |          |        |
| DF-104              | Literature Rack Zigzag          | A4 size         |                |               |                |               |          |        |
| DF-s19              | Coco Sofa Single White          | 65x60x70        |                |               |                |               |          |        |
| DF-s25              | Monoco Single Sofa White        | 70x70x70        |                |               |                |               |          |        |
| DF-s26              | Monoco Double seater White      | 130x70x70       |                |               |                |               |          |        |
| DF-s27              | Ibiza Single Sofa White         | 80x80x80        |                |               |                |               |          |        |
| DF-s28              | Ibiza Double seater White       | 140x70x70       |                |               |                |               |          |        |
| DF-s35              | Flat Shelve                     | 100x1.8x30      |                |               |                |               |          |        |
| DF-t01              | Round table Black               | Diameter=80cm   |                |               |                |               |          |        |
| DF-t02              | Round table White               | Diameter=80cm   |                |               |                |               |          |        |
| DF-w07              | Waste Basket                    | 30x30x45        |                |               |                |               |          |        |
| Sub Total Sub Total |                                 |                 |                |               |                |               |          |        |
| VAT 5%              |                                 |                 |                |               |                |               |          |        |
| Gross Total         |                                 |                 |                |               |                |               |          |        |