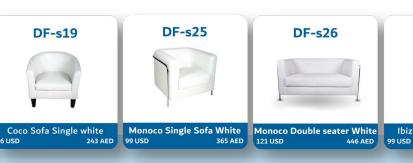

## Please Note:

• Order will not be processed until the payment received in full.

• Invoice will be made for 100% payment as order Value, bank charges and 5% Vat.

• Site order will be charged 25% extra.

| No Items            |                                 | Size in cm      | Price in AED   |               | Price in USD   |               |          |        |
|---------------------|---------------------------------|-----------------|----------------|---------------|----------------|---------------|----------|--------|
|                     | Items                           |                 | Standard Price | On-site Price | Standard Price | On-site Price | Quantity | Amount |
| DF-b01              | Bar table Black Top             | Diameter = 60cm |                |               |                |               |          |        |
| DF-b03              | Bar table Glass Top             | Diameter = 60cm |                |               |                |               |          |        |
| DF-b09              | High stool White                | Adjustable      |                |               |                |               |          |        |
| DF-b10              | High stool Black                | Adjustable      |                |               |                |               |          |        |
| DF-b11              | High stool with back rest White | Adjustable      |                |               |                |               |          |        |
| DF-c05              | Snile chair White               | 45x45x70        |                |               |                |               |          |        |
| DF-c06              | Fiber chair White               | 45x45x70        |                |               |                |               |          |        |
| DF-c33              | Coffee Table Glass top          | 55x55x50        |                |               |                |               |          |        |
| DF-c45              | Coffee Machine Nespresso        | Standard        |                |               |                |               |          |        |
| DF-c50              | Newline Info Counter            | 100x50x90       |                |               |                |               |          |        |
| DF-104              | Literature Rack Zigzag          | A4 size         |                |               |                |               |          |        |
| DF-s19              | Coco Sofa Single White          | 65x60x70        |                |               |                |               |          |        |
| DF-s25              | Monoco Single Sofa White        | 70x70x70        |                |               |                |               |          |        |
| DF-s26              | Monoco Double seater White      | 130x70x70       |                |               |                |               |          |        |
| DF-s27              | Ibiza Single Sofa White         | 80x80x80        |                |               |                |               |          |        |
| DF-s28              | Ibiza Double seater White       | 140x70x70       |                |               |                |               |          |        |
| DF-s35              | Flat Shelve                     | 100x1.8x30      |                |               |                |               |          |        |
| DF-t01              | Round table Black               | Diameter=80cm   |                |               |                |               |          |        |
| DF-t02              | Round table White               | Diameter=80cm   |                |               |                |               |          |        |
| DF-w07              | Waste Basket                    | 30x30x45        |                |               |                |               |          |        |
| Sub Total Sub Total |                                 |                 |                |               |                |               |          |        |
| VAT 5%              |                                 |                 |                |               |                |               |          |        |
| Gross Total         |                                 |                 |                |               |                |               |          |        |