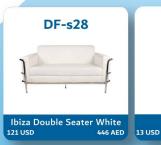

## Please Note:

• Order will not be processed until the payment received in full.

• Invoice will be made for 100% payment as order Value, bank charges and 5% Vat.

• Site order will be charged 25% extra.

| No Items            |                                 | Size in cm      | Price in AED   |               | Price in USD   |               |          |        |
|---------------------|---------------------------------|-----------------|----------------|---------------|----------------|---------------|----------|--------|
|                     | Items                           |                 | Standard Price | On-site Price | Standard Price | On-site Price | Quantity | Amount |
| DF-b01              | Bar table Black Top             | Diameter = 60cm |                |               |                |               |          |        |
| DF-b03              | Bar table Glass Top             | Diameter = 60cm |                |               |                |               |          |        |
| DF-b09              | High stool White                | Adjustable      |                |               |                |               |          |        |
| DF-b10              | High stool Black                | Adjustable      |                |               |                |               |          |        |
| DF-b11              | High stool with back rest White | Adjustable      |                |               |                |               |          |        |
| DF-c05              | Snile chair White               | 45x45x70        |                |               |                |               |          |        |
| DF-c06              | Fiber chair White               | 45x45x70        |                |               |                |               |          |        |
| DF-c33              | Coffee Table Glass top          | 55x55x50        |                |               |                |               |          |        |
| DF-c45              | Coffee Machine Nespresso        | Standard        |                |               |                |               |          |        |
| DF-c50              | Newline Info Counter            | 100x50x90       |                |               |                |               |          |        |
| DF-104              | Literature Rack Zigzag          | A4 size         |                |               |                |               |          |        |
| DF-s19              | Coco Sofa Single White          | 65x60x70        |                |               |                |               |          |        |
| DF-s25              | Monoco Single Sofa White        | 70x70x70        |                |               |                |               |          |        |
| DF-s26              | Monoco Double seater White      | 130x70x70       |                |               |                |               |          |        |
| DF-s27              | Ibiza Single Sofa White         | 80x80x80        |                |               |                |               |          |        |
| DF-s28              | Ibiza Double seater White       | 140x70x70       |                |               |                |               |          |        |
| DF-s35              | Flat Shelve                     | 100x1.8x30      |                |               |                |               |          |        |
| DF-t01              | Round table Black               | Diameter=80cm   |                |               |                |               |          |        |
| DF-t02              | Round table White               | Diameter=80cm   |                |               |                |               |          |        |
| DF-w07              | Waste Basket                    | 30x30x45        |                |               |                |               |          |        |
| Sub Total Sub Total |                                 |                 |                |               |                |               |          |        |
| VAT 5%              |                                 |                 |                |               |                |               |          |        |
| Gross Total         |                                 |                 |                |               |                |               |          |        |