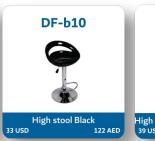

## Please Note:

• Order will not be processed until the payment received in full.

• Invoice will be made for 100% payment as order Value, bank charges and 5% Vat.

• Site order will be charged 25% extra.

| No Items            |                                 | Size in cm      | Price in AED   |               | Price in USD   |               |          |        |
|---------------------|---------------------------------|-----------------|----------------|---------------|----------------|---------------|----------|--------|
|                     | Items                           |                 | Standard Price | On-site Price | Standard Price | On-site Price | Quantity | Amount |
| DF-b01              | Bar table Black Top             | Diameter = 60cm |                |               |                |               |          |        |
| DF-b03              | Bar table Glass Top             | Diameter = 60cm |                |               |                |               |          |        |
| DF-b09              | High stool White                | Adjustable      |                |               |                |               |          |        |
| DF-b10              | High stool Black                | Adjustable      |                |               |                |               |          |        |
| DF-b11              | High stool with back rest White | Adjustable      |                |               |                |               |          |        |
| DF-c05              | Snile chair White               | 45x45x70        |                |               |                |               |          |        |
| DF-c06              | Fiber chair White               | 45x45x70        |                |               |                |               |          |        |
| DF-c33              | Coffee Table Glass top          | 55x55x50        |                |               |                |               |          |        |
| DF-c45              | Coffee Machine Nespresso        | Standard        |                |               |                |               |          |        |
| DF-c50              | Newline Info Counter            | 100x50x90       |                |               |                |               |          |        |
| DF-104              | Literature Rack Zigzag          | A4 size         |                |               |                |               |          |        |
| DF-s19              | Coco Sofa Single White          | 65x60x70        |                |               |                |               |          |        |
| DF-s25              | Monoco Single Sofa White        | 70x70x70        |                |               |                |               |          |        |
| DF-s26              | Monoco Double seater White      | 130x70x70       |                |               |                |               |          |        |
| DF-s27              | Ibiza Single Sofa White         | 80x80x80        |                |               |                |               |          |        |
| DF-s28              | Ibiza Double seater White       | 140x70x70       |                |               |                |               |          |        |
| DF-s35              | Flat Shelve                     | 100x1.8x30      |                |               |                |               |          |        |
| DF-t01              | Round table Black               | Diameter=80cm   |                |               |                |               |          |        |
| DF-t02              | Round table White               | Diameter=80cm   |                |               |                |               |          |        |
| DF-w07              | Waste Basket                    | 30x30x45        |                |               |                |               |          |        |
| Sub Total Sub Total |                                 |                 |                |               |                |               |          |        |
| VAT 5%              |                                 |                 |                |               |                |               |          |        |
| Gross Total         |                                 |                 |                |               |                |               |          |        |