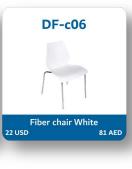

## Please Note:

• Order will not be processed until the payment received in full.

• Invoice will be made for 100% payment as order Value, bank charges and 5% Vat.

• Site order will be charged 25% extra.

| No Items            |                                 | Size in cm      | Price in AED   |               | Price in USD   |               |          |        |
|---------------------|---------------------------------|-----------------|----------------|---------------|----------------|---------------|----------|--------|
|                     | Items                           |                 | Standard Price | On-site Price | Standard Price | On-site Price | Quantity | Amount |
| DF-b01              | Bar table Black Top             | Diameter = 60cm |                |               |                |               |          |        |
| DF-b03              | Bar table Glass Top             | Diameter = 60cm |                |               |                |               |          |        |
| DF-b09              | High stool White                | Adjustable      |                |               |                |               |          |        |
| DF-b10              | High stool Black                | Adjustable      |                |               |                |               |          |        |
| DF-b11              | High stool with back rest White | Adjustable      |                |               |                |               |          |        |
| DF-c05              | Snile chair White               | 45x45x70        |                |               |                |               |          |        |
| DF-c06              | Fiber chair White               | 45x45x70        |                |               |                |               |          |        |
| DF-c33              | Coffee Table Glass top          | 55x55x50        |                |               |                |               |          |        |
| DF-c45              | Coffee Machine Nespresso        | Standard        |                |               |                |               |          |        |
| DF-c50              | Newline Info Counter            | 100x50x90       |                |               |                |               |          |        |
| DF-104              | Literature Rack Zigzag          | A4 size         |                |               |                |               |          |        |
| DF-s19              | Coco Sofa Single White          | 65x60x70        |                |               |                |               |          |        |
| DF-s25              | Monoco Single Sofa White        | 70x70x70        |                |               |                |               |          |        |
| DF-s26              | Monoco Double seater White      | 130x70x70       |                |               |                |               |          |        |
| DF-s27              | Ibiza Single Sofa White         | 80x80x80        |                |               |                |               |          |        |
| DF-s28              | Ibiza Double seater White       | 140x70x70       |                |               |                |               |          |        |
| DF-s35              | Flat Shelve                     | 100x1.8x30      |                |               |                |               |          |        |
| DF-t01              | Round table Black               | Diameter=80cm   |                |               |                |               |          |        |
| DF-t02              | Round table White               | Diameter=80cm   |                |               |                |               |          |        |
| DF-w07              | Waste Basket                    | 30x30x45        |                |               |                |               |          |        |
| Sub Total Sub Total |                                 |                 |                |               |                |               |          |        |
| VAT 5%              |                                 |                 |                |               |                |               |          |        |
| Gross Total         |                                 |                 |                |               |                |               |          |        |