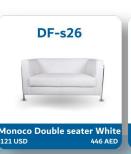

## Please Note:

• Order will not be processed until the payment received in full.

• Invoice will be made for 100% payment as order Value, bank charges and 5% Vat.

• Site order will be charged 25% extra.

| No Items            |                                 | Size in cm      | Price in AED   |               | Price in USD   |               |          |        |
|---------------------|---------------------------------|-----------------|----------------|---------------|----------------|---------------|----------|--------|
|                     | Items                           |                 | Standard Price | On-site Price | Standard Price | On-site Price | Quantity | Amount |
| DF-b01              | Bar table Black Top             | Diameter = 60cm |                |               |                |               |          |        |
| DF-b03              | Bar table Glass Top             | Diameter = 60cm |                |               |                |               |          |        |
| DF-b09              | High stool White                | Adjustable      |                |               |                |               |          |        |
| DF-b10              | High stool Black                | Adjustable      |                |               |                |               |          |        |
| DF-b11              | High stool with back rest White | Adjustable      |                |               |                |               |          |        |
| DF-c05              | Snile chair White               | 45x45x70        |                |               |                |               |          |        |
| DF-c06              | Fiber chair White               | 45x45x70        |                |               |                |               |          |        |
| DF-c33              | Coffee Table Glass top          | 55x55x50        |                |               |                |               |          |        |
| DF-c45              | Coffee Machine Nespresso        | Standard        |                |               |                |               |          |        |
| DF-c50              | Newline Info Counter            | 100x50x90       |                |               |                |               |          |        |
| DF-104              | Literature Rack Zigzag          | A4 size         |                |               |                |               |          |        |
| DF-s19              | Coco Sofa Single White          | 65x60x70        |                |               |                |               |          |        |
| DF-s25              | Monoco Single Sofa White        | 70x70x70        |                |               |                |               |          |        |
| DF-s26              | Monoco Double seater White      | 130x70x70       |                |               |                |               |          |        |
| DF-s27              | Ibiza Single Sofa White         | 80x80x80        |                |               |                |               |          |        |
| DF-s28              | Ibiza Double seater White       | 140x70x70       |                |               |                |               |          |        |
| DF-s35              | Flat Shelve                     | 100x1.8x30      |                |               |                |               |          |        |
| DF-t01              | Round table Black               | Diameter=80cm   |                |               |                |               |          |        |
| DF-t02              | Round table White               | Diameter=80cm   |                |               |                |               |          |        |
| DF-w07              | Waste Basket                    | 30x30x45        |                |               |                |               |          |        |
| Sub Total Sub Total |                                 |                 |                |               |                |               |          |        |
| VAT 5%              |                                 |                 |                |               |                |               |          |        |
| Gross Total         |                                 |                 |                |               |                |               |          |        |