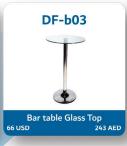

## Please Note:

• Order will not be processed until the payment received in full.

• Invoice will be made for 100% payment as order Value, bank charges and 5% Vat.

• Site order will be charged 25% extra.

| No Items            |                                 | Size in cm      | Price in AED   |               | Price in USD   |               |          |        |
|---------------------|---------------------------------|-----------------|----------------|---------------|----------------|---------------|----------|--------|
|                     | Items                           |                 | Standard Price | On-site Price | Standard Price | On-site Price | Quantity | Amount |
| DF-b01              | Bar table Black Top             | Diameter = 60cm |                |               |                |               |          |        |
| DF-b03              | Bar table Glass Top             | Diameter = 60cm |                |               |                |               |          |        |
| DF-b09              | High stool White                | Adjustable      |                |               |                |               |          |        |
| DF-b10              | High stool Black                | Adjustable      |                |               |                |               |          |        |
| DF-b11              | High stool with back rest White | Adjustable      |                |               |                |               |          |        |
| DF-c05              | Snile chair White               | 45x45x70        |                |               |                |               |          |        |
| DF-c06              | Fiber chair White               | 45x45x70        |                |               |                |               |          |        |
| DF-c33              | Coffee Table Glass top          | 55x55x50        |                |               |                |               |          |        |
| DF-c45              | Coffee Machine Nespresso        | Standard        |                |               |                |               |          |        |
| DF-c50              | Newline Info Counter            | 100x50x90       |                |               |                |               |          |        |
| DF-104              | Literature Rack Zigzag          | A4 size         |                |               |                |               |          |        |
| DF-s19              | Coco Sofa Single White          | 65x60x70        |                |               |                |               |          |        |
| DF-s25              | Monoco Single Sofa White        | 70x70x70        |                |               |                |               |          |        |
| DF-s26              | Monoco Double seater White      | 130x70x70       |                |               |                |               |          |        |
| DF-s27              | Ibiza Single Sofa White         | 80x80x80        |                |               |                |               |          |        |
| DF-s28              | Ibiza Double seater White       | 140x70x70       |                |               |                |               |          |        |
| DF-s35              | Flat Shelve                     | 100x1.8x30      |                |               |                |               |          |        |
| DF-t01              | Round table Black               | Diameter=80cm   |                |               |                |               |          |        |
| DF-t02              | Round table White               | Diameter=80cm   |                |               |                |               |          |        |
| DF-w07              | Waste Basket                    | 30x30x45        |                |               |                |               |          |        |
| Sub Total Sub Total |                                 |                 |                |               |                |               |          |        |
| VAT 5%              |                                 |                 |                |               |                |               |          |        |
| Gross Total         |                                 |                 |                |               |                |               |          |        |