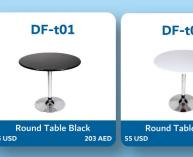

## Please Note:

• Order will not be processed until the payment received in full.

• Invoice will be made for 100% payment as order Value, bank charges and 5% Vat.

• Site order will be charged 25% extra.

| No Items            |                                 | Size in cm      | Price in AED   |               | Price in USD   |               |          |        |
|---------------------|---------------------------------|-----------------|----------------|---------------|----------------|---------------|----------|--------|
|                     | Items                           |                 | Standard Price | On-site Price | Standard Price | On-site Price | Quantity | Amount |
| DF-b01              | Bar table Black Top             | Diameter = 60cm |                |               |                |               |          |        |
| DF-b03              | Bar table Glass Top             | Diameter = 60cm |                |               |                |               |          |        |
| DF-b09              | High stool White                | Adjustable      |                |               |                |               |          |        |
| DF-b10              | High stool Black                | Adjustable      |                |               |                |               |          |        |
| DF-b11              | High stool with back rest White | Adjustable      |                |               |                |               |          |        |
| DF-c05              | Snile chair White               | 45x45x70        |                |               |                |               |          |        |
| DF-c06              | Fiber chair White               | 45x45x70        |                |               |                |               |          |        |
| DF-c33              | Coffee Table Glass top          | 55x55x50        |                |               |                |               |          |        |
| DF-c45              | Coffee Machine Nespresso        | Standard        |                |               |                |               |          |        |
| DF-c50              | Newline Info Counter            | 100x50x90       |                |               |                |               |          |        |
| DF-104              | Literature Rack Zigzag          | A4 size         |                |               |                |               |          |        |
| DF-s19              | Coco Sofa Single White          | 65x60x70        |                |               |                |               |          |        |
| DF-s25              | Monoco Single Sofa White        | 70x70x70        |                |               |                |               |          |        |
| DF-s26              | Monoco Double seater White      | 130x70x70       |                |               |                |               |          |        |
| DF-s27              | Ibiza Single Sofa White         | 80x80x80        |                |               |                |               |          |        |
| DF-s28              | Ibiza Double seater White       | 140x70x70       |                |               |                |               |          |        |
| DF-s35              | Flat Shelve                     | 100x1.8x30      |                |               |                |               |          |        |
| DF-t01              | Round table Black               | Diameter=80cm   |                |               |                |               |          |        |
| DF-t02              | Round table White               | Diameter=80cm   |                |               |                |               |          |        |
| DF-w07              | Waste Basket                    | 30x30x45        |                |               |                |               |          |        |
| Sub Total Sub Total |                                 |                 |                |               |                |               |          |        |
| VAT 5%              |                                 |                 |                |               |                |               |          |        |
| Gross Total         |                                 |                 |                |               |                |               |          |        |