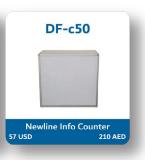

## Please Note:

• Order will not be processed until the payment received in full.

• Invoice will be made for 100% payment as order Value, bank charges and 5% Vat.

• Site order will be charged 25% extra.

| No Items            |                                 | Size in cm      | Price in AED   |               | Price in USD   |               |          |        |
|---------------------|---------------------------------|-----------------|----------------|---------------|----------------|---------------|----------|--------|
|                     | Items                           |                 | Standard Price | On-site Price | Standard Price | On-site Price | Quantity | Amount |
| DF-b01              | Bar table Black Top             | Diameter = 60cm |                |               |                |               |          |        |
| DF-b03              | Bar table Glass Top             | Diameter = 60cm |                |               |                |               |          |        |
| DF-b09              | High stool White                | Adjustable      |                |               |                |               |          |        |
| DF-b10              | High stool Black                | Adjustable      |                |               |                |               |          |        |
| DF-b11              | High stool with back rest White | Adjustable      |                |               |                |               |          |        |
| DF-c05              | Snile chair White               | 45x45x70        |                |               |                |               |          |        |
| DF-c06              | Fiber chair White               | 45x45x70        |                |               |                |               |          |        |
| DF-c33              | Coffee Table Glass top          | 55x55x50        |                |               |                |               |          |        |
| DF-c45              | Coffee Machine Nespresso        | Standard        |                |               |                |               |          |        |
| DF-c50              | Newline Info Counter            | 100x50x90       |                |               |                |               |          |        |
| DF-104              | Literature Rack Zigzag          | A4 size         |                |               |                |               |          |        |
| DF-s19              | Coco Sofa Single White          | 65x60x70        |                |               |                |               |          |        |
| DF-s25              | Monoco Single Sofa White        | 70x70x70        |                |               |                |               |          |        |
| DF-s26              | Monoco Double seater White      | 130x70x70       |                |               |                |               |          |        |
| DF-s27              | Ibiza Single Sofa White         | 80x80x80        |                |               |                |               |          |        |
| DF-s28              | Ibiza Double seater White       | 140x70x70       |                |               |                |               |          |        |
| DF-s35              | Flat Shelve                     | 100x1.8x30      |                |               |                |               |          |        |
| DF-t01              | Round table Black               | Diameter=80cm   |                |               |                |               |          |        |
| DF-t02              | Round table White               | Diameter=80cm   |                |               |                |               |          |        |
| DF-w07              | Waste Basket                    | 30x30x45        |                |               |                |               |          |        |
| Sub Total Sub Total |                                 |                 |                |               |                |               |          |        |
| VAT 5%              |                                 |                 |                |               |                |               |          |        |
| Gross Total         |                                 |                 |                |               |                |               |          |        |