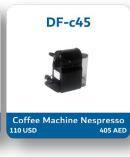

## Please Note:

• Order will not be processed until the payment received in full.

• Invoice will be made for 100% payment as order Value, bank charges and 5% Vat.

• Site order will be charged 25% extra.

| No Items            |                                 | Size in cm      | Price in AED   |               | Price in USD   |               |          |        |
|---------------------|---------------------------------|-----------------|----------------|---------------|----------------|---------------|----------|--------|
|                     | Items                           |                 | Standard Price | On-site Price | Standard Price | On-site Price | Quantity | Amount |
| DF-b01              | Bar table Black Top             | Diameter = 60cm |                |               |                |               |          |        |
| DF-b03              | Bar table Glass Top             | Diameter = 60cm |                |               |                |               |          |        |
| DF-b09              | High stool White                | Adjustable      |                |               |                |               |          |        |
| DF-b10              | High stool Black                | Adjustable      |                |               |                |               |          |        |
| DF-b11              | High stool with back rest White | Adjustable      |                |               |                |               |          |        |
| DF-c05              | Snile chair White               | 45x45x70        |                |               |                |               |          |        |
| DF-c06              | Fiber chair White               | 45x45x70        |                |               |                |               |          |        |
| DF-c33              | Coffee Table Glass top          | 55x55x50        |                |               |                |               |          |        |
| DF-c45              | Coffee Machine Nespresso        | Standard        |                |               |                |               |          |        |
| DF-c50              | Newline Info Counter            | 100x50x90       |                |               |                |               |          |        |
| DF-104              | Literature Rack Zigzag          | A4 size         |                |               |                |               |          |        |
| DF-s19              | Coco Sofa Single White          | 65x60x70        |                |               |                |               |          |        |
| DF-s25              | Monoco Single Sofa White        | 70x70x70        |                |               |                |               |          |        |
| DF-s26              | Monoco Double seater White      | 130x70x70       |                |               |                |               |          |        |
| DF-s27              | Ibiza Single Sofa White         | 80x80x80        |                |               |                |               |          |        |
| DF-s28              | Ibiza Double seater White       | 140x70x70       |                |               |                |               |          |        |
| DF-s35              | Flat Shelve                     | 100x1.8x30      |                |               |                |               |          |        |
| DF-t01              | Round table Black               | Diameter=80cm   |                |               |                |               |          |        |
| DF-t02              | Round table White               | Diameter=80cm   |                |               |                |               |          |        |
| DF-w07              | Waste Basket                    | 30x30x45        |                |               |                |               |          |        |
| Sub Total Sub Total |                                 |                 |                |               |                |               |          |        |
| VAT 5%              |                                 |                 |                |               |                |               |          |        |
| Gross Total         |                                 |                 |                |               |                |               |          |        |