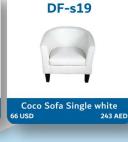

## Please Note:

• Order will not be processed until the payment received in full.

• Invoice will be made for 100% payment as order Value, bank charges and 5% Vat.

• Site order will be charged 25% extra.

| No Items            |                                 | Size in cm      | Price in AED   |               | Price in USD   |               |          |        |
|---------------------|---------------------------------|-----------------|----------------|---------------|----------------|---------------|----------|--------|
|                     | Items                           |                 | Standard Price | On-site Price | Standard Price | On-site Price | Quantity | Amount |
| DF-b01              | Bar table Black Top             | Diameter = 60cm |                |               |                |               |          |        |
| DF-b03              | Bar table Glass Top             | Diameter = 60cm |                |               |                |               |          |        |
| DF-b09              | High stool White                | Adjustable      |                |               |                |               |          |        |
| DF-b10              | High stool Black                | Adjustable      |                |               |                |               |          |        |
| DF-b11              | High stool with back rest White | Adjustable      |                |               |                |               |          |        |
| DF-c05              | Snile chair White               | 45x45x70        |                |               |                |               |          |        |
| DF-c06              | Fiber chair White               | 45x45x70        |                |               |                |               |          |        |
| DF-c33              | Coffee Table Glass top          | 55x55x50        |                |               |                |               |          |        |
| DF-c45              | Coffee Machine Nespresso        | Standard        |                |               |                |               |          |        |
| DF-c50              | Newline Info Counter            | 100x50x90       |                |               |                |               |          |        |
| DF-104              | Literature Rack Zigzag          | A4 size         |                |               |                |               |          |        |
| DF-s19              | Coco Sofa Single White          | 65x60x70        |                |               |                |               |          |        |
| DF-s25              | Monoco Single Sofa White        | 70x70x70        |                |               |                |               |          |        |
| DF-s26              | Monoco Double seater White      | 130x70x70       |                |               |                |               |          |        |
| DF-s27              | Ibiza Single Sofa White         | 80x80x80        |                |               |                |               |          |        |
| DF-s28              | Ibiza Double seater White       | 140x70x70       |                |               |                |               |          |        |
| DF-s35              | Flat Shelve                     | 100x1.8x30      |                |               |                |               |          |        |
| DF-t01              | Round table Black               | Diameter=80cm   |                |               |                |               |          |        |
| DF-t02              | Round table White               | Diameter=80cm   |                |               |                |               |          |        |
| DF-w07              | Waste Basket                    | 30x30x45        |                |               |                |               |          |        |
| Sub Total Sub Total |                                 |                 |                |               |                |               |          |        |
| VAT 5%              |                                 |                 |                |               |                |               |          |        |
| Gross Total         |                                 |                 |                |               |                |               |          |        |